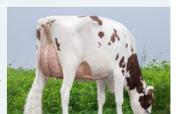

## LOT: 837 - 4 EMBRYOS AOT HEATWAVE-RED [SEXED] X WILT A

LOT: 837

4 EMBRYOS AOT HEATWAVE-RED [SEXED] X WILT ALICE-**RED** 

4 embryos

**AOT HEATWAVE-RED** REDEYE-P x SWINGMAN RED x SALVATORE WILT ALICE-RED

STAR RED x RONALD RC x DOPPLER RC

This pedigree includes big, world-famous names: Alice descends via none other than Farnear-Tbr Aria Adler EX-96 EX-96 (All-American Lifetime Production Cow 2021 & Class winner Production Cow WDE 2021) from the world's most desirable red-and-white cow: KHW Regiment Apple-Red EX-96 - Grand Champion WDE 2011.

Donor Wilt Alice-Red is sired by NH Star Red (Rubels-Red x Apprentice RDC) and is backed by no less than 11 generations VG/EX! Her dam just raised her score to VG-87 (VG-88MS) in her second lactation. Her dam Aria Red sells at the upcoming VOST Select Sale!