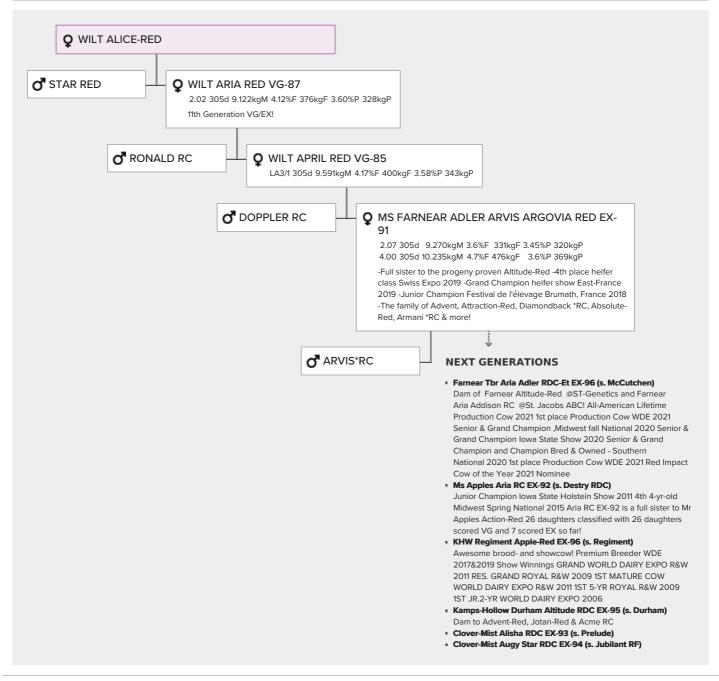

STAR RED x RONALD RC x DOPPLER RC

This pedigree includes big, world-famous names: Alice descends via none other than Farnear-Tbr Aria Adler EX-96 EX-96 (All-American Lifetime Production Cow 2021 & Class winner Production Cow WDE 2021) from the world's most desirable red-and-white cow: KHW Regiment Apple-Red EX-96 - Grand Champion WDE 2011.

Donor Wilt Alice-Red is sired by NH Star Red (Rubels-Red x Apprentice RDC) and is backed by no less than 11 generations VG/EX! Her dam just raised her score to VG-87 (VG-88MS) in her second lactation. Her dam Aria Red sells at the upcoming VOST Select Sale!

Alice's great-granddam Arvis Argovia Red EX-91, was exported to Europe as an embryo. As a heifer she won several shows and successfully competed at the Swiss Expo in 2019 where she became 4th in her class. She is also the full sister of the well-known conformation sire Farnear Altitude-Red!

## WILT ALICE-RED DE 365176256 DOB 22-04-2023

Ms Farnear Adler Arvis Argovia EX-91

Star Red x VG-87 Ronald RC x VG-85 Doppler RC x EX-91 Arvis\*Rc x EX-96 McCutchen x EX-92 Destry RDC x EX-96 Regiment x EX-95 Durham x EX-93 Prelude x EX-95 Durham x EX-95 94 Jubilant RF