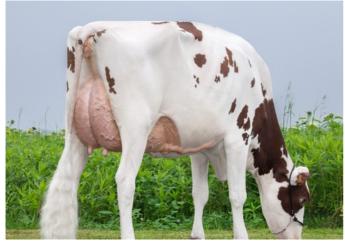

Alice's great-granddam Arvis Argovia Red EX-91, was exported to Europe as an embryo. As a heifer she won several shows and successfully competed at the Swiss Expo in 2019 where she became 4th in her class. She is also the full sister of the well-known conformation sire Farnear Altitude-Red!

Embryos are sired by **Heatwave-Red** (Redeye P x Swingman) with 2.18 UDC, 2.72 PTAT, more curved legs and 1.95 Stature. Sexed semen!

The embryos are stored in Netherlands. These embryos sell with a GenHotel bullcontract.